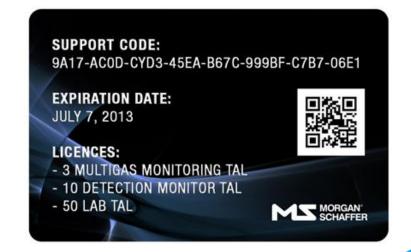

Software Delivery Package

insideview
DGA DIAGNOSTICS



# InsideView Delivery Package



# InsideView Delivery Package

- Printed Manual
- Software DVD + USB Key
  - Inside View DGA Diagnostics Official Release
  - EULA Text
  - User Manual
  - Installation Manual
  - TAL, Support and Update Text
  - Marketing Brochure
- TAL and Update Plan Certificate
- MS Inside View Login Card









# InsideView - Login Card

#### **Front**

- One Time Login Number
- Customer Name (Company)
- Web Site Address

#### **Back**

- Support Code
- Support Expiration Date
- License Information







## InsideView Customer Initialization Process

**Customer Receives CD and MS Inside View Login Card (and email)** 



- **Customer installs pre-requisite software** 
  - Activate IIS
  - Install .NET Framework 4.0 and ASP.NET MVC 3.0
  - Install SQL Database



#### Install Inside View Software

- Enter Support Code from Login Card
- Initialize Database
- Test Inside View Installation and Get Company Number

### **Register Software**

- Log into Inside View Support Site Using the One Time Login Code
- Create User Login and Provide Company Information
- Provide Company Number
- Download Licenses (a .msl file)